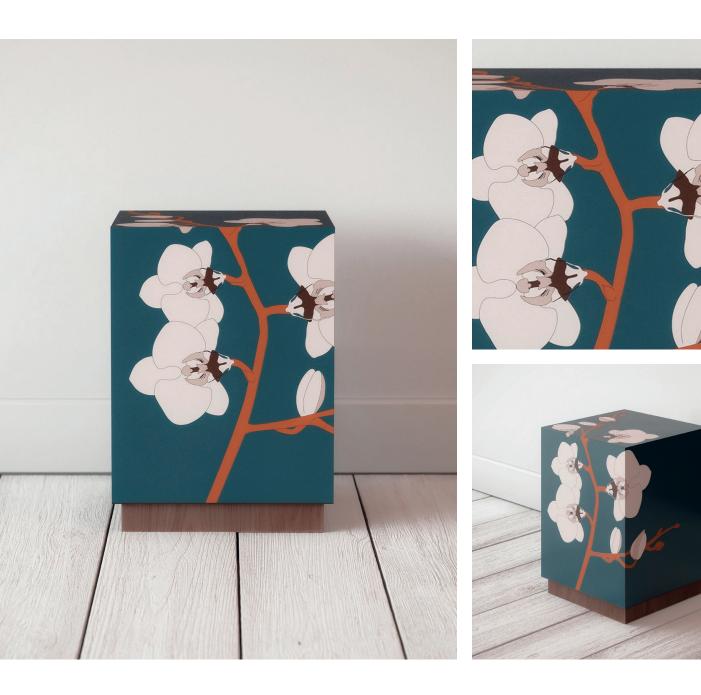

#### $\mathsf{Orchid}$

This collection features a striking orchid flower, each piece is inlaid by hand. The design spans the piece with walnut cabinetry and brass hardware for the sideboards.

Blue

Blush

Seed