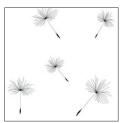

#### Dandelion

A simple and delicate design where Lucy has caught the movement of the seedheads as they drift in nature. The gentleness of the design is captured beautifully by etching the laminate, using walnut HPL inlay to complete the picture.

White / Walnut

Sandstone / Walnut

Seed / Walnut