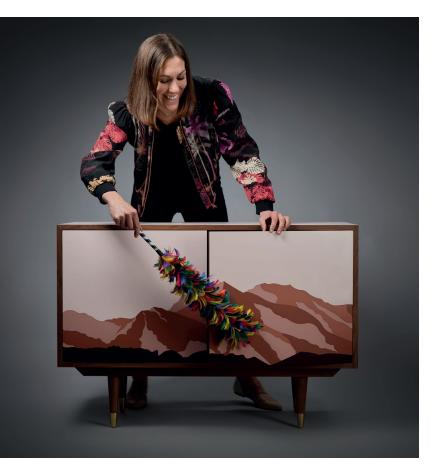

#### Mountains

The soft low hills of Oman lit by the setting sun inspired Lucy's Omani Mountains design. The subtle colours and tones of the 'low mountains' influenced her choice of colours.

Blush

Greens

Earth