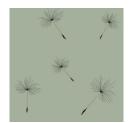

#### Dandelion

A simple and delicate design where Lucy has caught the movement of the seedheads as they drift in nature. The gentleness of the design is captured beautifully by etching the laminate, using walnut HPL inlay to complete the picture.

White / Walnut

Sandstone / Walnut

Seed / Walnut