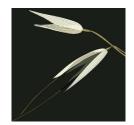

#### Wild Oats

Elegant and understated, this softly flowing design is inspired by the English landscape around Lucy's Somerset home. The husk element is precision etched for extra definition and the choice of muted tones lends itself to a wide interior spectrum.