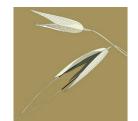

#### Wild Oats

Elegant and understated, this softly flowing design is inspired by the English landscape around Lucy's Somerset home. The husk element is precision etched for extra definition and the choice of muted tones lends itself to a wide interior spectrum.