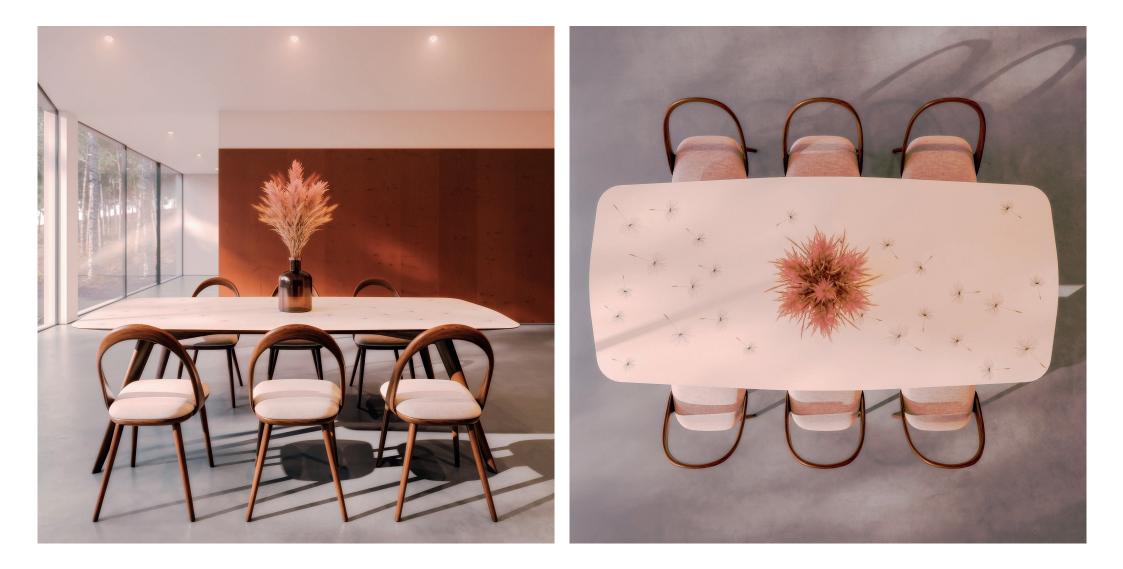

#### Dandelion

A simple and delicate design where Lucy has caught the movement of the seedheads as they drift in nature. The gentleness of the design is captured beautifully by etching the laminate, using walnut HPL inlay to complete the picture.

White / Walnut

Sandstone / Walnut

Seed / Walnut