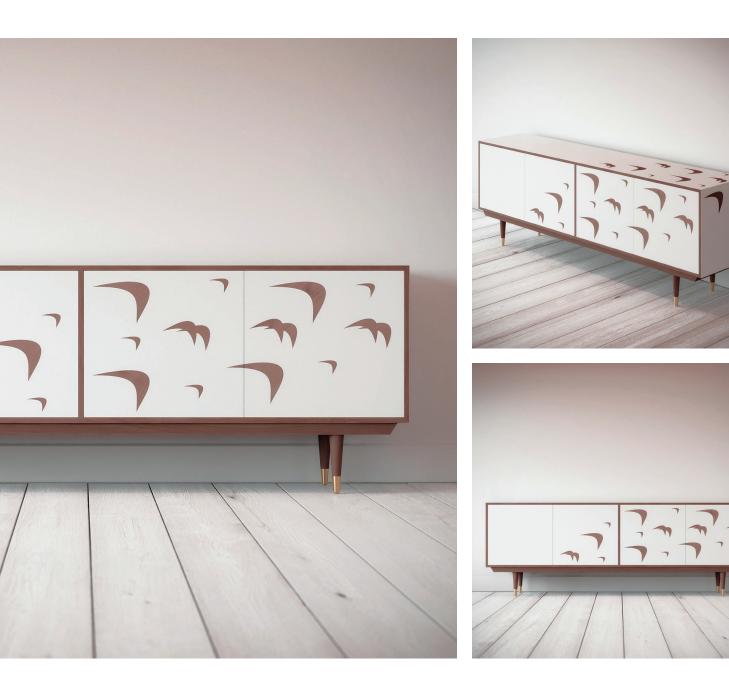

#### Birds

'Designed to fly', every year this simple and elegant pattern has flown into homes worldwide. We offer it with a walnut HPL inlay for an extra touch of luxury.

White/Walnut

Seed/Walnut

Sandstone/Walnut