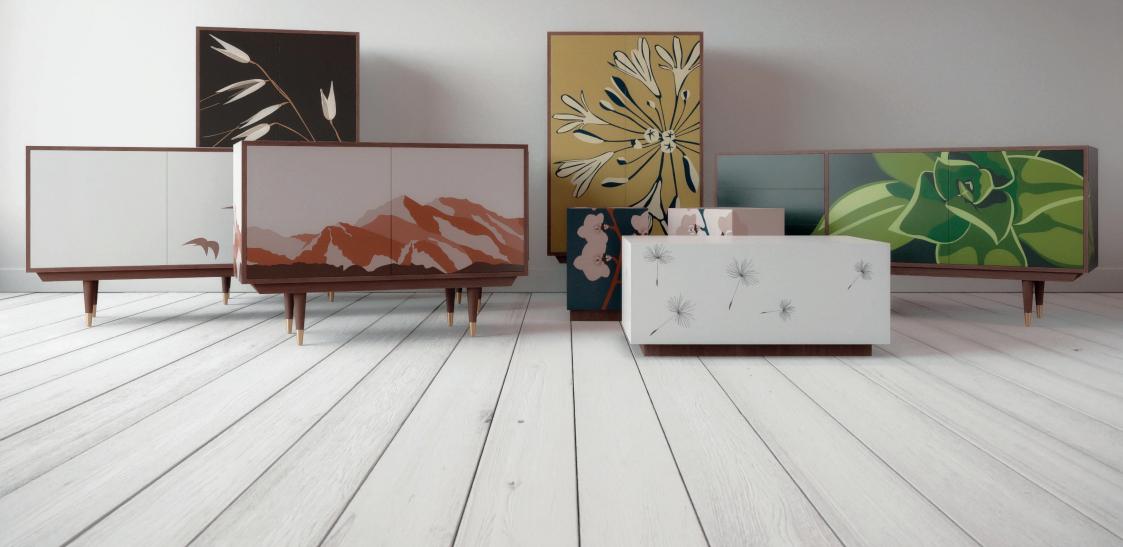

#### The Collection

| Wild Oats         | Page 5  |
|-------------------|---------|
| Succulent         | Page 6  |
| Agapanthus        | Page 7  |
| Birds             | Page 8  |
| Mountains         | Page 9  |
| Dandelion         | Page 10 |
| Orchid            | Page 11 |
| Available formats | Page 12 |

#### Wild Oats

Elegant and understated, this softly flowing design is inspired by the English landscape around Lucy's Somerset home. The husk element is precision etched for extra definition and the choice of muted tones lends itself to a wide interior spectrum.

#### $\mathsf{Succulent}$

Inspired by a friend's beautiful garden, this design is created from laser-cut Formica to form an ombre pattern depicting the 3D nature of this sumptuous desert plant.

Greens

Blush

## Agapanthus

Striking and sculptural, the simple beauty of the Agapanthus is captured perfectly using only three colours of Formica.

Cafe

Blue

Blush

#### Mountains

The soft low hills of Oman lit by the setting sun inspired Lucy's Omani Mountains design. The subtle colours and tones of the 'low mountains' influenced her choice of colours.

Blush

Greens