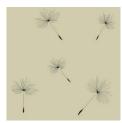

#### Dandelion

A simple and delicate design where Lucy has caught the movement of the seedheads as they drift in nature. The gentleness of the design is captured beautifully by etching the laminate, using walnut HPL inlay to complete the picture.

White / Walnut

Sandstone / Walnut

Seed / Walnut