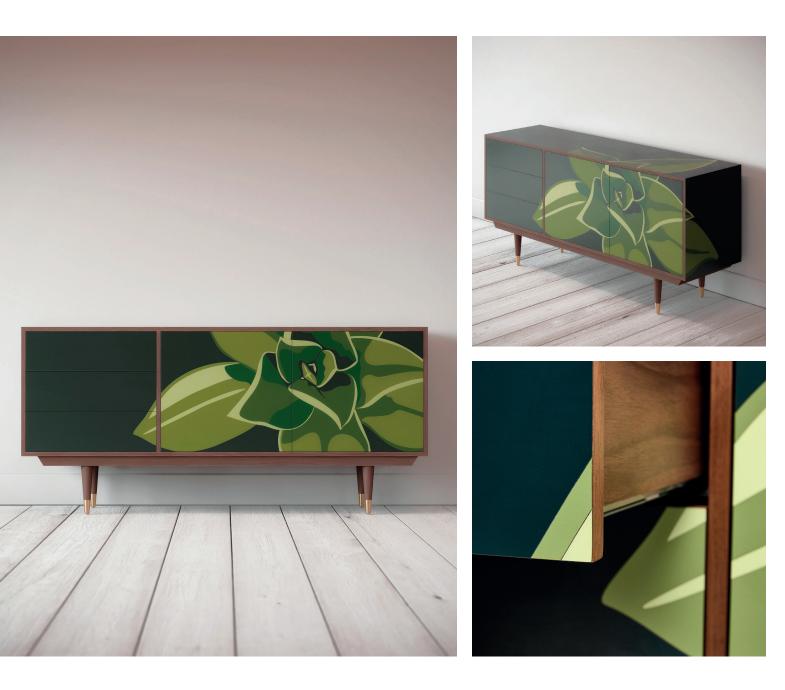

#### $\mathsf{Succulent}$

Inspired by a friend's beautiful garden, this design is created from laser-cut Formica to form an ombre pattern depicting the 3D nature of this sumptuous desert plant.

Greens

Blush