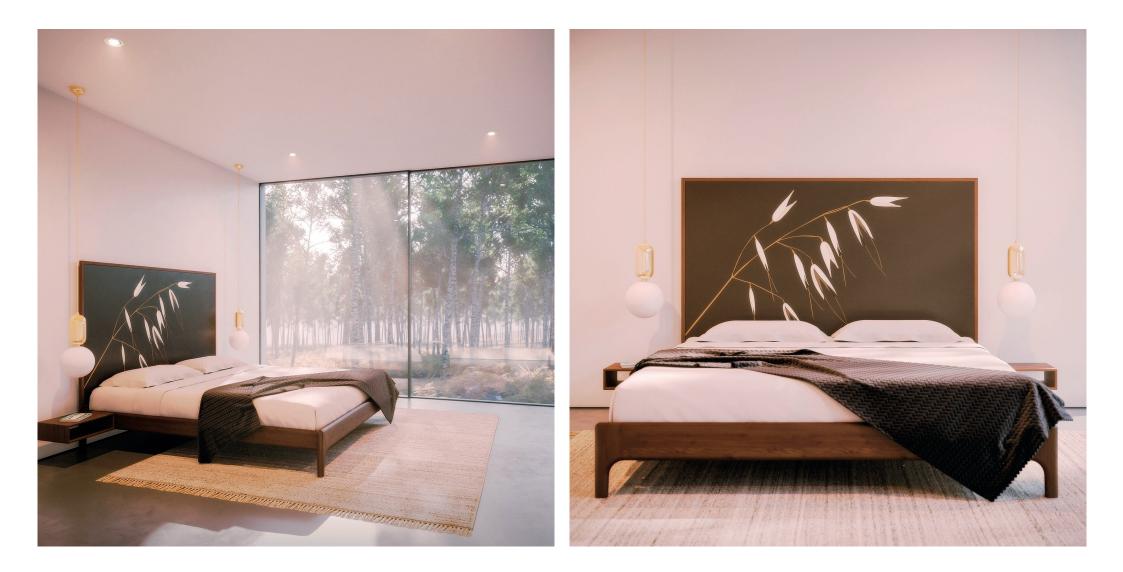

#### Wild Oats

Elegant and understated, this softly flowing design is inspired by the English landscape around Lucy's Somerset home. The husk element is precision etched for extra definition and the choice of muted tones lends itself to a wide interior spectrum.

Earth

Graphite