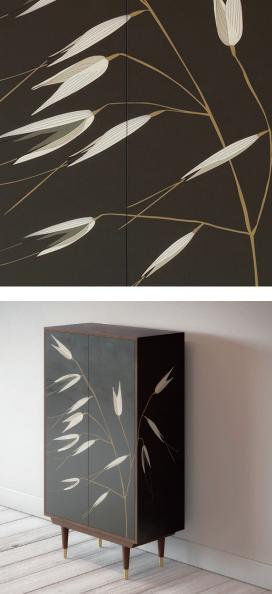

#### Wild Oats

Elegant and understated, this softly flowing design is inspired by the English landscape around Lucy's Somerset home. The husk element is precision etched for extra definition and the choice of muted tones lends itself to a wide interior spectrum.

Earth

Graphite