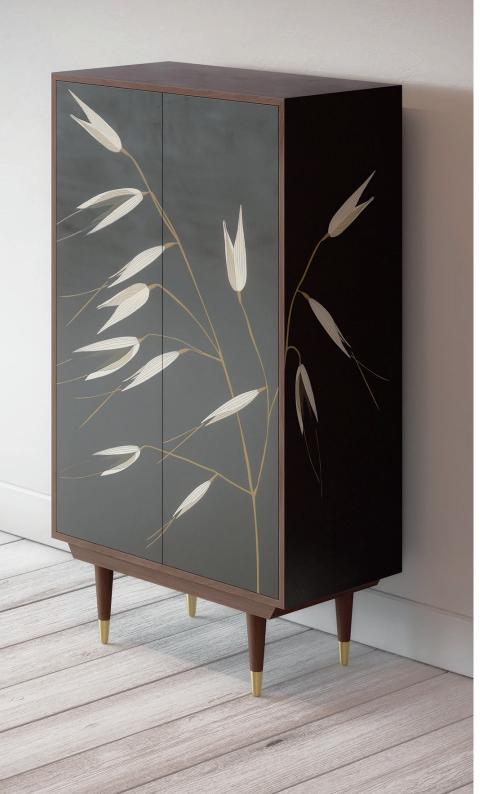

#### Wild Oats

Elegant and understated, this softly flowing design is inspired by the English landscape around Lucy's Somerset home. The husk element is precision etched for extra definition and the choice of muted tones lends itself to a wide interior spectrum.

Earth

Graphite