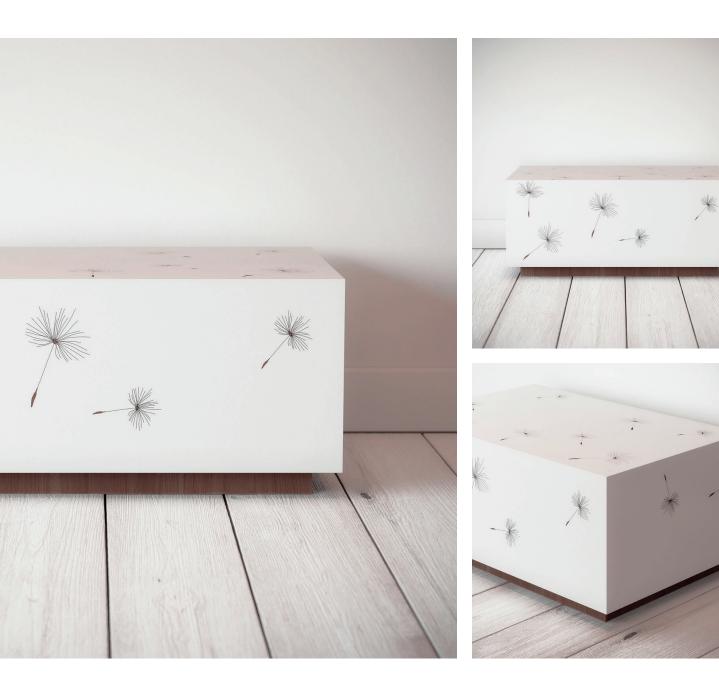

#### Dandelion

A simple and delicate design where Lucy has caught the movement of the seedheads as they drift in nature. The gentleness of the design is captured beautifully by etching the laminate, using walnut HPL inlay to complete the picture.

White / Walnut

Sandstone / Walnut

Seed / Walnut