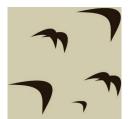

#### Birds

'Designed to fly', every year this simple and elegant pattern has flown into homes worldwide. We offer it with a walnut HPL inlay for an extra touch of luxury.

White/Walnut

Seed/Walnut

Sandstone/Walnut