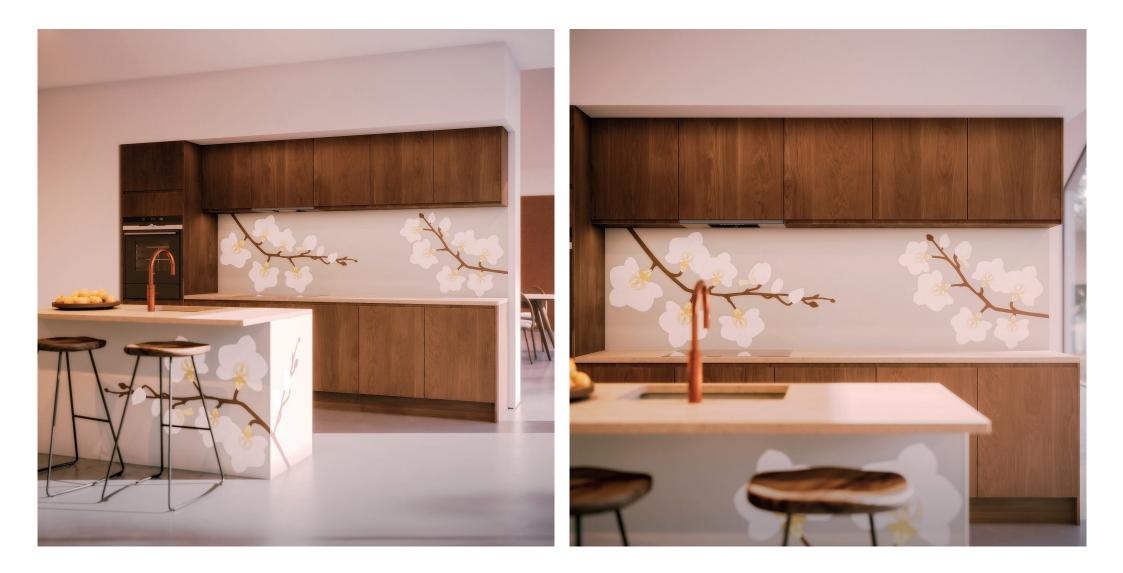

#### $\mathsf{Orchid}$

This collection features a striking orchid flower, each piece is inlaid by hand. The design spans the piece with walnut cabinetry and brass hardware for the sideboards.

Blue

Blush

Seed

#### "Creating bespoke interiors"

A perfect material for use in interior design. With a choice of over 120 colours and an array of stunning textures, Formica laminate is not only a beautiful material, its durability makes it ideal for interior applications.

As well as our vibrant and customisable cabinetry, we offer a bespoke option, spanning the interior design spectrum, from unique kitchen splashbacks, hotel bar cabinets, headboards and furniture, Formica marquetry provides a perfect balance between beauty and practicality.