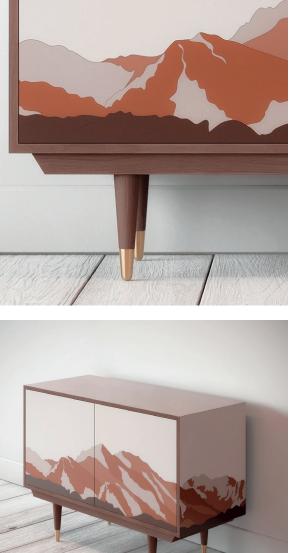

#### Mountains

The soft low hills of Oman lit by the setting sun inspired Lucy's Omani Mountains design. The subtle colours and tones of the 'low mountains' influenced her choice of colours.

Blush

Greens