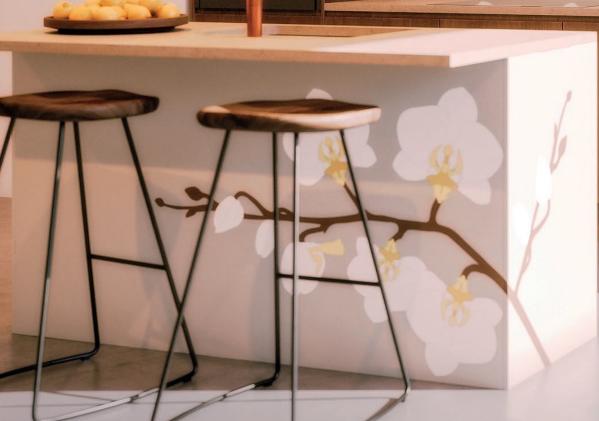

#### $\mathsf{Orchid}$

This collection features a striking orchid flower, each piece is inlaid by hand. The design spans the piece with walnut cabinetry and brass hardware for the sideboards.

Blue

Blush

Seed