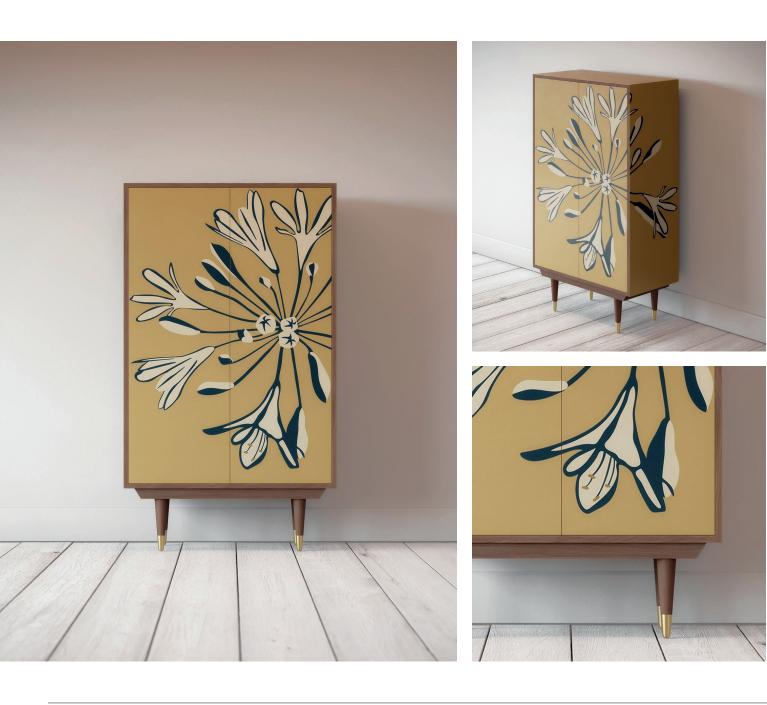

## Agapanthus

Striking and sculptural, the simple beauty of the Agapanthus is captured perfectly using only three colours of Formica.

Cafe

Blue

Blush