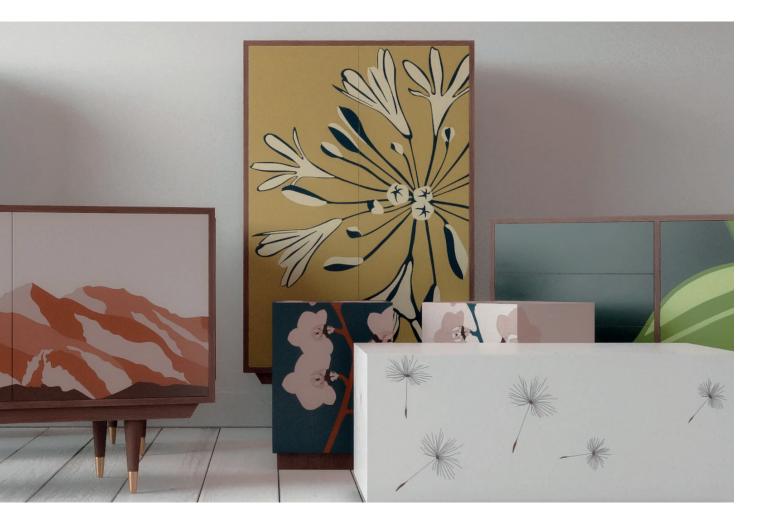

#### The Collection

| Wild Oats         | Page 5  |
|-------------------|---------|
| Succulent         | Page 6  |
| Agapanthus        | Page 7  |
| Birds             | Page 8  |
| Mountains         | Page 9  |
| Dandelion         | Page 10 |
| Orchid            | Page 11 |
| Available formats | Page 12 |

#### Wild Oats

Elegant and understated, this softly flowing design is inspired by the English landscape around Lucy's Somerset home. The husk element is precision etched for extra definition and the choice of muted tones lends itself to a wide interior spectrum.

## Agapanthus

Striking and sculptural, the simple beauty of the Agapanthus is captured perfectly using only three colours of Formica.

Cafe

Blue

Blush

#### Mountains

The soft low hills of Oman lit by the setting sun inspired Lucy's Omani Mountains design. The subtle colours and tones of the 'low mountains' influenced her choice of colours.

Blush

Greens

#### Dandelion

A simple and delicate design where Lucy has caught the movement of the seedheads as they drift in nature. The gentleness of the design is captured beautifully by etching the laminate, using walnut HPL inlay to complete the picture.