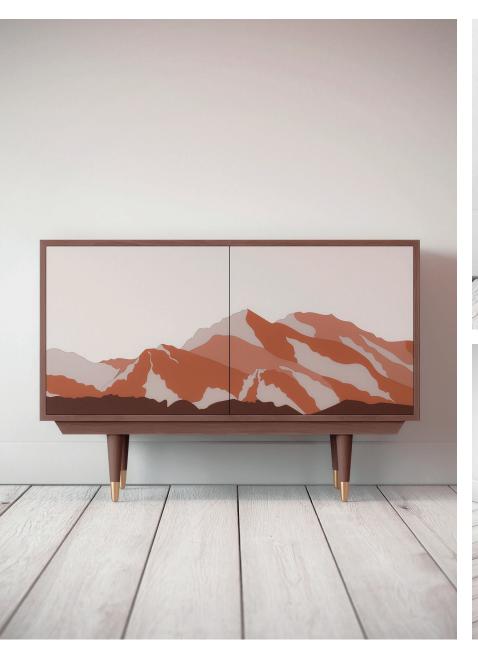

#### Mountains

The soft low hills of Oman lit by the setting sun inspired Lucy's Omani Mountains design. The subtle colours and tones of the 'low mountains' influenced her choice of colours.

Blush

Greens