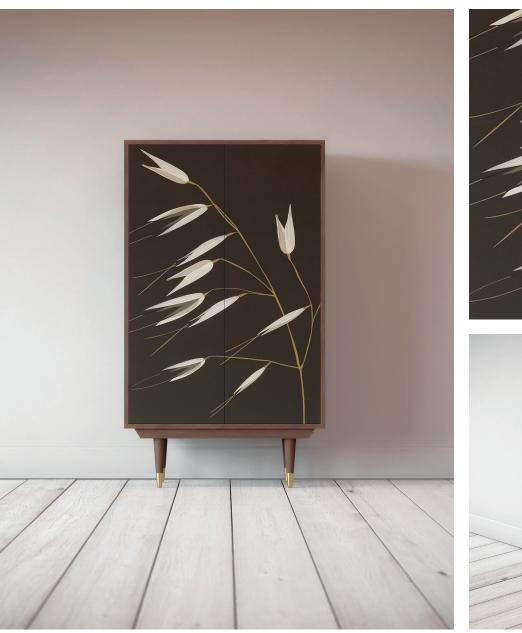

#### Wild Oats

Elegant and understated, this softly flowing design is inspired by the English landscape around Lucy's Somerset home. The husk element is precision etched for extra definition and the choice of muted tones lends itself to a wide interior spectrum.

Earth

Graphite