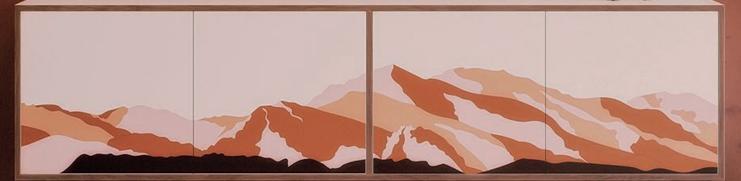

#### Mountains

The soft low hills of Oman lit by the setting sun inspired Lucy's Omani Mountains design. The subtle colours and tones of the 'low mountains' influenced her choice of colours.

Blush

Greens

Earth